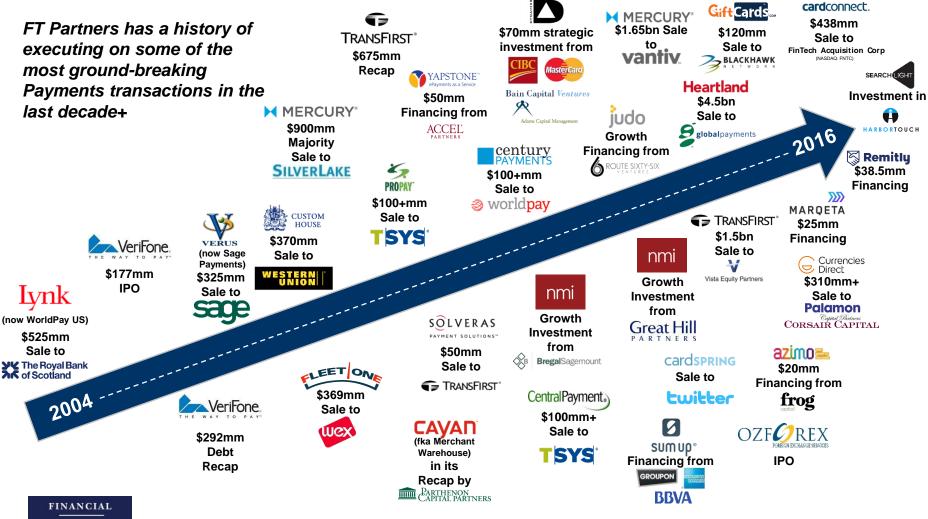

## **Timeline of Selected FT Partners Payment Processing Transactions**

### **Ground-Breaking Transactions Pioneered by FT Partners**

First sale of a U.S. merchant acquirer to a large international financial institution; became Worldpay U.S.

First sale of a U.S. merchant acquirer to an international software company; became Sage Payments First sale of an "International Payments Specialist" to a pure-play consumer remittance provider

First large-scale transaction for an integrated merchant acquirer First sale of a payments company to an established social media company Largest U.S. strategic merchant acquiring acquisition in over the last decade Sale of a payment processor to a SPAC vehicle

Transactions demonstrate continued success breaking new ground across Merchant Acquiring & Payments

FT Partners Has Advised on Six of the Largest Recent Merchant Acquiring Transactions

FT Partners is the ONLY banker that has advised on the majority of the largest Merchant Acquiring transactions